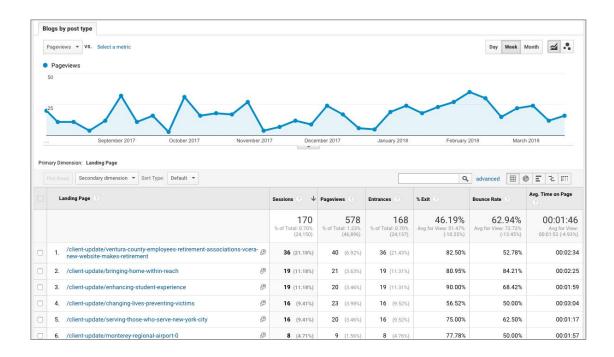

## **Examples: Analyzing a blog or portfolio**

Let's take a look at a sample report: portfolio sections.

# **Metrics, dimensions & filters**

|   | Page path level 1                           | age path level 1 ?                             |                                               |                                                | % Exit                                                | Bounce Rate                                   | Avg. Time on<br>Page ?                             |
|---|---------------------------------------------|------------------------------------------------|-----------------------------------------------|------------------------------------------------|-------------------------------------------------------|-----------------------------------------------|----------------------------------------------------|
|   | dimensions                                  | <b>346</b><br>% of Total:<br>0.94%<br>(36,748) | <b>1,967</b><br>% of Total:<br>2.37% (83,135) | <b>344</b><br>% of Total:<br>0.94%<br>(36,732) | <b>30.50%</b><br>Avg for View:<br>44.18%<br>(-30.96%) | 72.54%<br>Avg for View:<br>64.26%<br>(12.89%) | 00:01:05<br>Avg for View:<br>00:01:46<br>(-38.55%) |
|   | 1. 🗖 /our-work                              | 71 (20.52%)                                    | <b>655</b> (33.30%)                           | <b>69</b> (20.06%)                             | 24.12%                                                | 50.70%                                        | 00:00:56                                           |
|   | 2. /municipal-local-government-<br>websites | <b>46</b> (13.29%)                             | <b>163</b> (8.29%)                            | <b>47</b> (13.66%)                             | 37.42%                                                | 69.57%                                        | 00:01:20                                           |
|   | 3. 🗇 /association-websites                  | <b>42</b> (12.14%)                             | <b>167</b> (8.49%)                            | <b>42</b> (12.21%)                             | 35.33%                                                | 76.19%                                        | 00:01:00                                           |
| 0 | 4 🖂 /higher-adjugation-websites             | 28 (8.00%)                                     | 167 (R.40%)                                   | <b>27</b> (7.85%)                              | 32 34%                                                | 75.00%                                        | 00-01-30                                           |

**Metric groups:** Pick the measurements that matter for you (e.g. sessions, pageviews, entrances, exit rate, conversion rate, etc.)

**Dimension drilldowns:** The topic in the left column of your table (e.g. page, landing page, page title, source/medium, etc.)

**Filters:** Allows you to isolate specific data (e.g. only show data for folks who arrived from facebook or even just isolate a specific section of your site.)

**Displaying Data: Explorer** 

Explorer - Shows a trend line up top + a table beneath for specifics