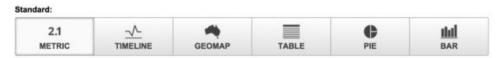

Six ways to display data

#### Six representations of your data will look like this: