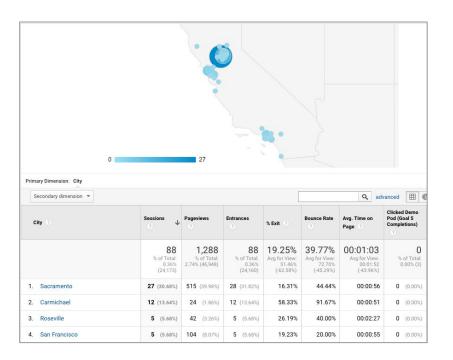

**Flat table** - Classic table - You lose the fun trendline but you can show multiple dimensions side-by-side.

**Displaying Data: Map Overlay** 

Map Overlay - Share your stats in a visual way with a map + table format