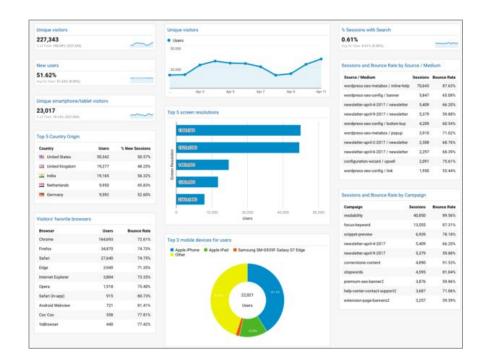

### Examples: A few dashboards to get you started

We've prepared a few dashboards to get you started: <u>Overall (baseline stats, acquisition & content)</u>, <u>Email marketing</u>, <u>Social performance</u>.