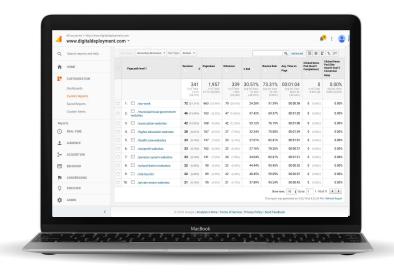

# **Metrics, dimensions & filters**

|   | Page path level 1                           | age path level 1 ?                             |                                               |                                                | % Exit                                                | Bounce Rate                                   | Avg. Time on<br>Page ?                             |
|---|---------------------------------------------|------------------------------------------------|-----------------------------------------------|------------------------------------------------|-------------------------------------------------------|-----------------------------------------------|----------------------------------------------------|
|   | dimensions                                  | <b>346</b><br>% of Total:<br>0.94%<br>(36,748) | <b>1,967</b><br>% of Total:<br>2.37% (83,135) | <b>344</b><br>% of Total:<br>0.94%<br>(36,732) | <b>30.50%</b><br>Avg for View:<br>44.18%<br>(-30.96%) | 72.54%<br>Avg for View:<br>64.26%<br>(12.89%) | 00:01:05<br>Avg for View:<br>00:01:46<br>(-38.55%) |
|   | 1. 🗖 /our-work                              | 71 (20.52%)                                    | <b>655</b> (33.30%)                           | <b>69</b> (20.06%)                             | 24.12%                                                | 50.70%                                        | 00:00:56                                           |
|   | 2. /municipal-local-government-<br>websites | <b>46</b> (13.29%)                             | <b>163</b> (8.29%)                            | <b>47</b> (13.66%)                             | 37.42%                                                | 69.57%                                        | 00:01:20                                           |
|   | 3. 🗇 /association-websites                  | <b>42</b> (12.14%)                             | <b>167</b> (8.49%)                            | <b>42</b> (12.21%)                             | 35.33%                                                | 76.19%                                        | 00:01:00                                           |
| 0 | 4 🖂 /higher-adjugation-websites             | 28 (8.00%)                                     | 167 (R.40%)                                   | <b>27</b> (7.85%)                              | 32 34%                                                | 75.00%                                        | 00-01-30                                           |

**Metric groups:** Pick the measurements that matter for you (e.g. sessions, pageviews, entrances, exit rate, conversion rate, etc.)

**Dimension drilldowns:** The topic in the left column of your table (e.g. page, landing page, page title, source/medium, etc.)

**Filters:** Allows you to isolate specific data (e.g. only show data for folks who arrived from facebook or even just isolate a specific section of your site.)

**Displaying Data: Explorer** 

Explorer - Shows a trend line up top + a table beneath for specifics