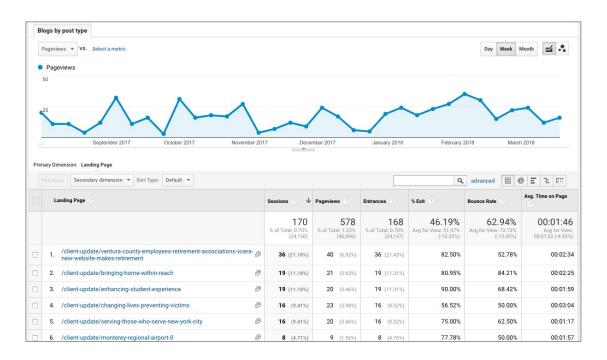

## **Examples: Analyzing a blog or portfolio**

Let's take a look at a sample report: portfolio sections.

# **Metrics, dimensions & filters**

|   | Page path level 1                           | age path level 1 ?                             |                                               |                                                | % Exit                                                | Bounce Rate                                   | Avg. Time on<br>Page ?                             |
|---|---------------------------------------------|------------------------------------------------|-----------------------------------------------|------------------------------------------------|-------------------------------------------------------|-----------------------------------------------|----------------------------------------------------|
|   | dimensions                                  | <b>346</b><br>% of Total:<br>0.94%<br>(36,748) | <b>1,967</b><br>% of Total:<br>2.37% (83,135) | <b>344</b><br>% of Total:<br>0.94%<br>(36,732) | <b>30.50%</b><br>Avg for View:<br>44.18%<br>(-30.96%) | 72.54%<br>Avg for View:<br>64.26%<br>(12.89%) | 00:01:05<br>Avg for View:<br>00:01:46<br>(-38.55%) |
|   | 1. 🗖 /our-work                              | 71 (20.52%)                                    | <b>655</b> (33.30%)                           | <b>69</b> (20.06%)                             | 24.12%                                                | 50.70%                                        | 00:00:56                                           |
|   | 2. /municipal-local-government-<br>websites | <b>46</b> (13.29%)                             | <b>163</b> (8.29%)                            | <b>47</b> (13.66%)                             | 37.42%                                                | 69.57%                                        | 00:01:20                                           |
|   | 3. 🗇 /association-websites                  | <b>42</b> (12.14%)                             | <b>167</b> (8.49%)                            | <b>42</b> (12.21%)                             | 35.33%                                                | 76.19%                                        | 00:01:00                                           |
| 0 | 4 🖂 /higher-adjugation-websites             | 28 (8.00%)                                     | 167 (R.40%)                                   | <b>27</b> (7.85%)                              | 32 34%                                                | 75.00%                                        | 00-01-30                                           |

**Metric groups:** Pick the measurements that matter for you (e.g. sessions, pageviews, entrances, exit rate, conversion rate, etc.)

**Dimension drilldowns:** The topic in the left column of your table (e.g. page, landing page, page title, source/medium, etc.)

**Filters:** Allows you to isolate specific data (e.g. only show data for folks who arrived from facebook or even just isolate a specific section of your site.)

**Displaying Data: Explorer** 

Explorer - Shows a trend line up top + a table beneath for specifics