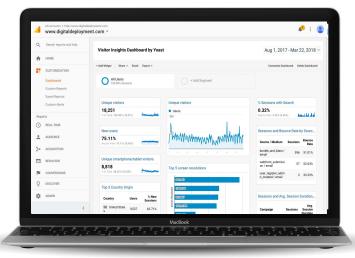

# What is a dashboard?

| Q        | Search reports and help | Visitor Insights Dashboard by Yoa   | st                                                                                                                                                                                                                                                                                                                                                                                                                                                                                                                                                                                                                                                                                                                                                                                                                                                                                                                                                                                                                                                                                                                                                                                                                                                                                                                                                                                                                                                                                                                                                                                                                                                                                                                                                                                                                                                                                                                                                                                                                                                                                                                             | Aug 1, 2017 - Mar 22, 201                        |
|----------|-------------------------|-------------------------------------|--------------------------------------------------------------------------------------------------------------------------------------------------------------------------------------------------------------------------------------------------------------------------------------------------------------------------------------------------------------------------------------------------------------------------------------------------------------------------------------------------------------------------------------------------------------------------------------------------------------------------------------------------------------------------------------------------------------------------------------------------------------------------------------------------------------------------------------------------------------------------------------------------------------------------------------------------------------------------------------------------------------------------------------------------------------------------------------------------------------------------------------------------------------------------------------------------------------------------------------------------------------------------------------------------------------------------------------------------------------------------------------------------------------------------------------------------------------------------------------------------------------------------------------------------------------------------------------------------------------------------------------------------------------------------------------------------------------------------------------------------------------------------------------------------------------------------------------------------------------------------------------------------------------------------------------------------------------------------------------------------------------------------------------------------------------------------------------------------------------------------------|--------------------------------------------------|
| ÷        | HOME                    |                                     |                                                                                                                                                                                                                                                                                                                                                                                                                                                                                                                                                                                                                                                                                                                                                                                                                                                                                                                                                                                                                                                                                                                                                                                                                                                                                                                                                                                                                                                                                                                                                                                                                                                                                                                                                                                                                                                                                                                                                                                                                                                                                                                                |                                                  |
|          | CUSTOMIZATION           | + Add Widget Share + Email Expert + |                                                                                                                                                                                                                                                                                                                                                                                                                                                                                                                                                                                                                                                                                                                                                                                                                                                                                                                                                                                                                                                                                                                                                                                                                                                                                                                                                                                                                                                                                                                                                                                                                                                                                                                                                                                                                                                                                                                                                                                                                                                                                                                                | Customize Dashboard Delete Dashb                 |
|          | Dashboards              | All Users                           | * Add Segment                                                                                                                                                                                                                                                                                                                                                                                                                                                                                                                                                                                                                                                                                                                                                                                                                                                                                                                                                                                                                                                                                                                                                                                                                                                                                                                                                                                                                                                                                                                                                                                                                                                                                                                                                                                                                                                                                                                                                                                                                                                                                                                  |                                                  |
|          | Custom Reports          | • 104 W 6 2856476                   |                                                                                                                                                                                                                                                                                                                                                                                                                                                                                                                                                                                                                                                                                                                                                                                                                                                                                                                                                                                                                                                                                                                                                                                                                                                                                                                                                                                                                                                                                                                                                                                                                                                                                                                                                                                                                                                                                                                                                                                                                                                                                                                                |                                                  |
|          | Saved Reports           | Unique visitors                     | Unique visitors                                                                                                                                                                                                                                                                                                                                                                                                                                                                                                                                                                                                                                                                                                                                                                                                                                                                                                                                                                                                                                                                                                                                                                                                                                                                                                                                                                                                                                                                                                                                                                                                                                                                                                                                                                                                                                                                                                                                                                                                                                                                                                                | % Sessions with Search                           |
|          | Custom Alerts           | 18,251                              | • Users                                                                                                                                                                                                                                                                                                                                                                                                                                                                                                                                                                                                                                                                                                                                                                                                                                                                                                                                                                                                                                                                                                                                                                                                                                                                                                                                                                                                                                                                                                                                                                                                                                                                                                                                                                                                                                                                                                                                                                                                                                                                                                                        | 0.32%                                            |
| Rep      |                         | 1 of Total: 106.00% (18,251)        | 300                                                                                                                                                                                                                                                                                                                                                                                                                                                                                                                                                                                                                                                                                                                                                                                                                                                                                                                                                                                                                                                                                                                                                                                                                                                                                                                                                                                                                                                                                                                                                                                                                                                                                                                                                                                                                                                                                                                                                                                                                                                                                                                            | Ang for View, 0.32% (0.00%)                      |
| 0        | REAL-TIME               | New users                           | A. I. I.                                                                                                                                                                                                                                                                                                                                                                                                                                                                                                                                                                                                                                                                                                                                                                                                                                                                                                                                                                                                                                                                                                                                                                                                                                                                                                                                                                                                                                                                                                                                                                                                                                                                                                                                                                                                                                                                                                                                                                                                                                                                                                                       | Sessions and Bounce Rate by Source               |
| <u>*</u> | AUDIENCE                | 75.11%                              | ("HWWWHITH ANNIHING A | Source / Medium Sessions Bounce                  |
| >-       | ACQUISITION             | Avg for View: 78.11% (2.00%)        |                                                                                                                                                                                                                                                                                                                                                                                                                                                                                                                                                                                                                                                                                                                                                                                                                                                                                                                                                                                                                                                                                                                                                                                                                                                                                                                                                                                                                                                                                                                                                                                                                                                                                                                                                                                                                                                                                                                                                                                                                                                                                                                                | bundle.and.blast/                                |
|          | BEHAVIOR                | Unique smartphone/tablet visitors   |                                                                                                                                                                                                                                                                                                                                                                                                                                                                                                                                                                                                                                                                                                                                                                                                                                                                                                                                                                                                                                                                                                                                                                                                                                                                                                                                                                                                                                                                                                                                                                                                                                                                                                                                                                                                                                                                                                                                                                                                                                                                                                                                | email                                            |
| _        | CONVERSIONS             | 8,818                               | Top 5 screen resolutions                                                                                                                                                                                                                                                                                                                                                                                                                                                                                                                                                                                                                                                                                                                                                                                                                                                                                                                                                                                                                                                                                                                                                                                                                                                                                                                                                                                                                                                                                                                                                                                                                                                                                                                                                                                                                                                                                                                                                                                                                                                                                                       | on / email 5/ 52.633                             |
| 1        |                         |                                     | exces                                                                                                                                                                                                                                                                                                                                                                                                                                                                                                                                                                                                                                                                                                                                                                                                                                                                                                                                                                                                                                                                                                                                                                                                                                                                                                                                                                                                                                                                                                                                                                                                                                                                                                                                                                                                                                                                                                                                                                                                                                                                                                                          | user_register_admi 3 33.331<br>n_created / email |
| õ        | DISCOVER                | Top 5 Country Origin                | § 9323533                                                                                                                                                                                                                                                                                                                                                                                                                                                                                                                                                                                                                                                                                                                                                                                                                                                                                                                                                                                                                                                                                                                                                                                                                                                                                                                                                                                                                                                                                                                                                                                                                                                                                                                                                                                                                                                                                                                                                                                                                                                                                                                      |                                                  |
| ۵        | ADMIN                   | Country Users % New Sessions        | 10226607                                                                                                                                                                                                                                                                                                                                                                                                                                                                                                                                                                                                                                                                                                                                                                                                                                                                                                                                                                                                                                                                                                                                                                                                                                                                                                                                                                                                                                                                                                                                                                                                                                                                                                                                                                                                                                                                                                                                                                                                                                                                                                                       | Sessions and Avg. Session Duration               |
|          | <                       | United State 9,527 63.71%           | l annarco                                                                                                                                                                                                                                                                                                                                                                                                                                                                                                                                                                                                                                                                                                                                                                                                                                                                                                                                                                                                                                                                                                                                                                                                                                                                                                                                                                                                                                                                                                                                                                                                                                                                                                                                                                                                                                                                                                                                                                                                                                                                                                                      | Arg<br>Campaign Sessions Session<br>Disputies    |

An analytics dashboard is a customized set of data that **gives you an overview of how your website is performing in a given area**, like social media, mobile, SEO, and so forth.

By creating a customized set of data widgets in this flexible format, you can have a quick snapshot of your website's performance whenever you need it.