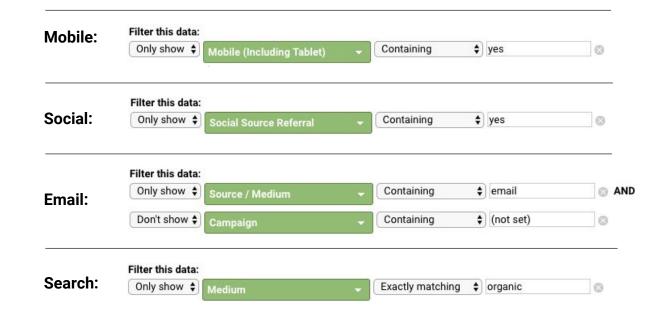

# **Bonus tips: filtering data**

There are many good ways to filter data, but applying filters to the right widgets can help you get started when setting up your own custom dashboard.