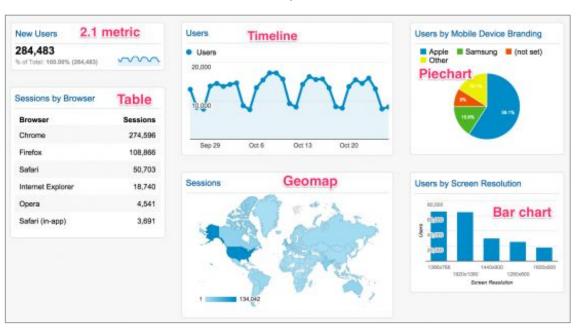

# What is a dashboard?

| Q        | Search reports and help | Visitor Insights Dashboard by Yoa   | st                                                                                                                                                                                                                                                                                                                                                                                                                                                                                                                                                                                                                                                                                                                                                                                                                                                                                                                                                                                                                                                                                                                                                                                                                                                                                                                                                                                                                                                                                                                                                                                                                                                                                                                                                                                                                                                                                                                                                                                                                                                                                                                             | Aug 1, 2017 - Mar 22, 201                        |
|----------|-------------------------|-------------------------------------|--------------------------------------------------------------------------------------------------------------------------------------------------------------------------------------------------------------------------------------------------------------------------------------------------------------------------------------------------------------------------------------------------------------------------------------------------------------------------------------------------------------------------------------------------------------------------------------------------------------------------------------------------------------------------------------------------------------------------------------------------------------------------------------------------------------------------------------------------------------------------------------------------------------------------------------------------------------------------------------------------------------------------------------------------------------------------------------------------------------------------------------------------------------------------------------------------------------------------------------------------------------------------------------------------------------------------------------------------------------------------------------------------------------------------------------------------------------------------------------------------------------------------------------------------------------------------------------------------------------------------------------------------------------------------------------------------------------------------------------------------------------------------------------------------------------------------------------------------------------------------------------------------------------------------------------------------------------------------------------------------------------------------------------------------------------------------------------------------------------------------------|--------------------------------------------------|
| ÷        | HOME                    |                                     |                                                                                                                                                                                                                                                                                                                                                                                                                                                                                                                                                                                                                                                                                                                                                                                                                                                                                                                                                                                                                                                                                                                                                                                                                                                                                                                                                                                                                                                                                                                                                                                                                                                                                                                                                                                                                                                                                                                                                                                                                                                                                                                                |                                                  |
|          | CUSTOMIZATION           | + Add Widget Share + Email Expert + |                                                                                                                                                                                                                                                                                                                                                                                                                                                                                                                                                                                                                                                                                                                                                                                                                                                                                                                                                                                                                                                                                                                                                                                                                                                                                                                                                                                                                                                                                                                                                                                                                                                                                                                                                                                                                                                                                                                                                                                                                                                                                                                                | Customize Dashboard Delete Dashb                 |
|          | Dashboards              | All Users                           | * Add Segment                                                                                                                                                                                                                                                                                                                                                                                                                                                                                                                                                                                                                                                                                                                                                                                                                                                                                                                                                                                                                                                                                                                                                                                                                                                                                                                                                                                                                                                                                                                                                                                                                                                                                                                                                                                                                                                                                                                                                                                                                                                                                                                  |                                                  |
|          | Custom Reports          | • 104 W 6 2856476                   |                                                                                                                                                                                                                                                                                                                                                                                                                                                                                                                                                                                                                                                                                                                                                                                                                                                                                                                                                                                                                                                                                                                                                                                                                                                                                                                                                                                                                                                                                                                                                                                                                                                                                                                                                                                                                                                                                                                                                                                                                                                                                                                                |                                                  |
|          | Saved Reports           | Unique visitors                     | Unique visitors                                                                                                                                                                                                                                                                                                                                                                                                                                                                                                                                                                                                                                                                                                                                                                                                                                                                                                                                                                                                                                                                                                                                                                                                                                                                                                                                                                                                                                                                                                                                                                                                                                                                                                                                                                                                                                                                                                                                                                                                                                                                                                                | % Sessions with Search                           |
|          | Custom Alerts           | 18,251                              | • Users                                                                                                                                                                                                                                                                                                                                                                                                                                                                                                                                                                                                                                                                                                                                                                                                                                                                                                                                                                                                                                                                                                                                                                                                                                                                                                                                                                                                                                                                                                                                                                                                                                                                                                                                                                                                                                                                                                                                                                                                                                                                                                                        | 0.32%                                            |
| Rep      |                         | 1 of Total: 106.00% (18,251)        | 300                                                                                                                                                                                                                                                                                                                                                                                                                                                                                                                                                                                                                                                                                                                                                                                                                                                                                                                                                                                                                                                                                                                                                                                                                                                                                                                                                                                                                                                                                                                                                                                                                                                                                                                                                                                                                                                                                                                                                                                                                                                                                                                            | Ang for View, 0.32% (0.00%)                      |
| 0        | REAL-TIME               | New users                           | A. I. I.                                                                                                                                                                                                                                                                                                                                                                                                                                                                                                                                                                                                                                                                                                                                                                                                                                                                                                                                                                                                                                                                                                                                                                                                                                                                                                                                                                                                                                                                                                                                                                                                                                                                                                                                                                                                                                                                                                                                                                                                                                                                                                                       | Sessions and Bounce Rate by Source               |
| <u>*</u> | AUDIENCE                | 75.11%                              | ("HWWWHITH ANNIHING A | Source / Medium Sessions Bounce                  |
| >-       | ACQUISITION             | Avg for View: 78.11% (2.00%)        |                                                                                                                                                                                                                                                                                                                                                                                                                                                                                                                                                                                                                                                                                                                                                                                                                                                                                                                                                                                                                                                                                                                                                                                                                                                                                                                                                                                                                                                                                                                                                                                                                                                                                                                                                                                                                                                                                                                                                                                                                                                                                                                                | bundle.and.blast/                                |
|          | BEHAVIOR                | Unique smartphone/tablet visitors   |                                                                                                                                                                                                                                                                                                                                                                                                                                                                                                                                                                                                                                                                                                                                                                                                                                                                                                                                                                                                                                                                                                                                                                                                                                                                                                                                                                                                                                                                                                                                                                                                                                                                                                                                                                                                                                                                                                                                                                                                                                                                                                                                | email                                            |
| _        | CONVERSIONS             | 8,818                               | Top 5 screen resolutions                                                                                                                                                                                                                                                                                                                                                                                                                                                                                                                                                                                                                                                                                                                                                                                                                                                                                                                                                                                                                                                                                                                                                                                                                                                                                                                                                                                                                                                                                                                                                                                                                                                                                                                                                                                                                                                                                                                                                                                                                                                                                                       | on / email 5/ 52.633                             |
| 1        |                         |                                     | exces                                                                                                                                                                                                                                                                                                                                                                                                                                                                                                                                                                                                                                                                                                                                                                                                                                                                                                                                                                                                                                                                                                                                                                                                                                                                                                                                                                                                                                                                                                                                                                                                                                                                                                                                                                                                                                                                                                                                                                                                                                                                                                                          | user_register_admi 3 33.331<br>n_created / email |
| õ        | DISCOVER                | Top 5 Country Origin                | § 9323533                                                                                                                                                                                                                                                                                                                                                                                                                                                                                                                                                                                                                                                                                                                                                                                                                                                                                                                                                                                                                                                                                                                                                                                                                                                                                                                                                                                                                                                                                                                                                                                                                                                                                                                                                                                                                                                                                                                                                                                                                                                                                                                      |                                                  |
| ۵        | ADMIN                   | Country Users % New Sessions        | 10226607                                                                                                                                                                                                                                                                                                                                                                                                                                                                                                                                                                                                                                                                                                                                                                                                                                                                                                                                                                                                                                                                                                                                                                                                                                                                                                                                                                                                                                                                                                                                                                                                                                                                                                                                                                                                                                                                                                                                                                                                                                                                                                                       | Sessions and Avg. Session Duration               |
|          | <                       | United State 9,527 63.71%           | l annarco                                                                                                                                                                                                                                                                                                                                                                                                                                                                                                                                                                                                                                                                                                                                                                                                                                                                                                                                                                                                                                                                                                                                                                                                                                                                                                                                                                                                                                                                                                                                                                                                                                                                                                                                                                                                                                                                                                                                                                                                                                                                                                                      | Arg<br>Campaign Sessions Session<br>Disputies    |

An analytics dashboard is a customized set of data that **gives you an overview of how your website is performing in a given area**, like social media, mobile, SEO, and so forth.

By creating a customized set of data widgets in this flexible format, you can have a quick snapshot of your website's performance whenever you need it.