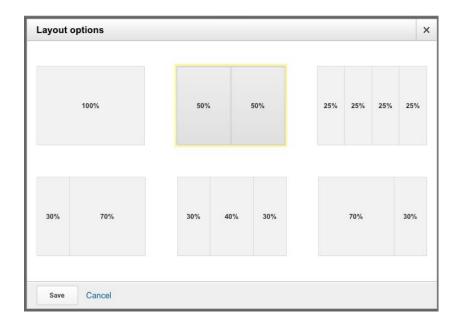

# **Layout options**

Six ways of laying out your data. Layouts are flexible :) Pick a layout and drag/drop widgets to your heart's content.